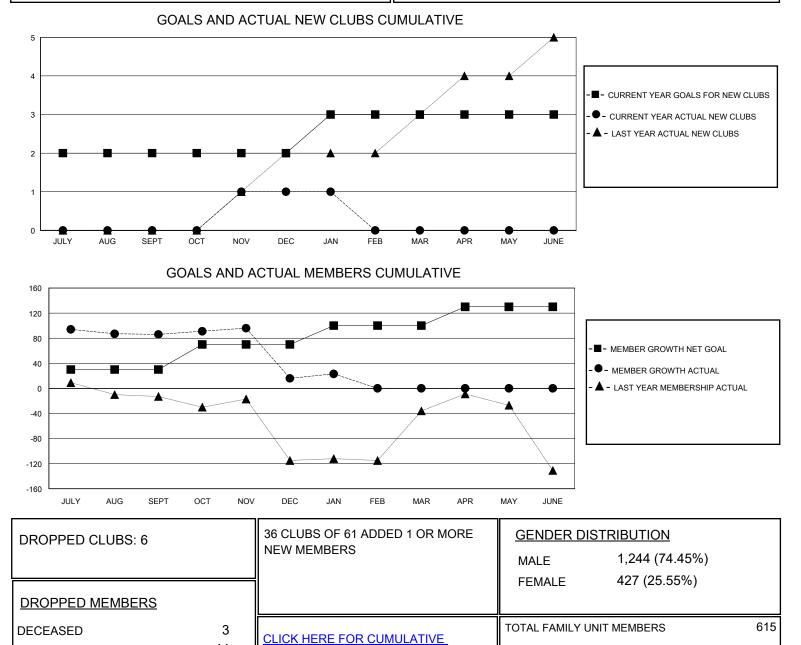

## MONTHLY MEMBERSHIP PROGRESS REPORT

District 316 B

Results as of: 1/31/2024

| GMT:                  |               |           |               |                       |                         |                         | GMT CA                                             |
|-----------------------|---------------|-----------|---------------|-----------------------|-------------------------|-------------------------|----------------------------------------------------|
| Clubs                 |               |           |               | Members               |                         |                         |                                                    |
| RESULTS FOR 2023-2024 |               |           |               | RESULTS FOR 2023-2024 |                         |                         |                                                    |
| QUARTER               | NEW CLUB GOAL | NEW CLUBS | DROPPED CLUBS | QUARTER               | IBER GROWTH NET<br>GOAL | MEMBER GROWTH<br>ACTUAL | DROPPED<br>MEMBERS ACTUAL<br>(including transfers) |
| JULY/AUG/SEPT         | 2             | 0         | 4             | JULY/AUG/SEPT         | 30                      | 130                     | 38                                                 |
| OCT/NOV/DEC           | 0             | 1         | 2             | OCT/NOV/DEC           | 40                      | 58                      | 124                                                |
| JAN/FEB/MAR           | 1             | 0         | 0             | JAN/FEB/MAR           | 30                      | 23                      | 14                                                 |
| APR/MAY/JUNE          | 0             | 0         | 0             | APR/MAY/JUNE          | 30                      | 0                       | 0                                                  |